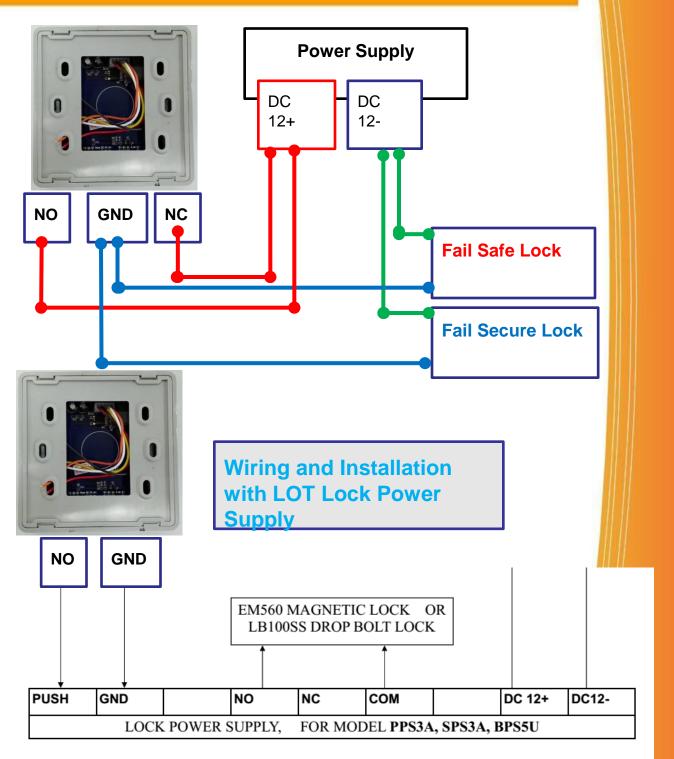

n LED indicate POWER ON (Sensation) |     |
| Operating Temp:            | -10~+55℃ (14-131F)                                                              |     |
| Suitable Humidity:         | 0~95% (Non-condensing)                                                          | //  |
| Face Plate Material:       | Plastic                                                                         |     |
| Power Input:               | DC12V                                                                           |     |
| Weight:                    | 0.1kg                                                                           |     |
| Website: www.              | ackwell.com www.locktronixusa.com                                               | LOT |



## **Door Release Button Connection**