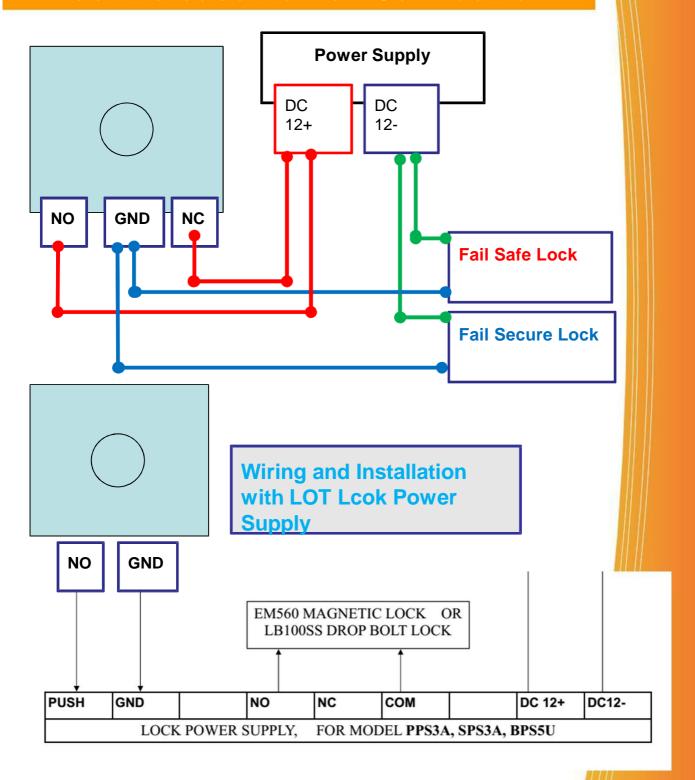

olor, DR900B Black Color<br>89L x 89W (mm) |   |
| Current Rating:            | 2A@12VDC Max                                             |   |
| Suitable For:              | NO (Fail Secure) and NC (Fail Safe) locks                | 1 |
| Operating Temp:            | -10~+55°C (14-131F)                                      |   |
| Suitable Humidity:         | 0~95% (Non-condensing)                                   |   |
| Face Plate Material:       | Plastic                                                  |   |
| Power Input:               | DC12V                                                    |   |
| Weight:                    | 0.2kg                                                    |   |

Website: www.jackwell.com www.locktronixusa.com





## **Door Release Button Connection**