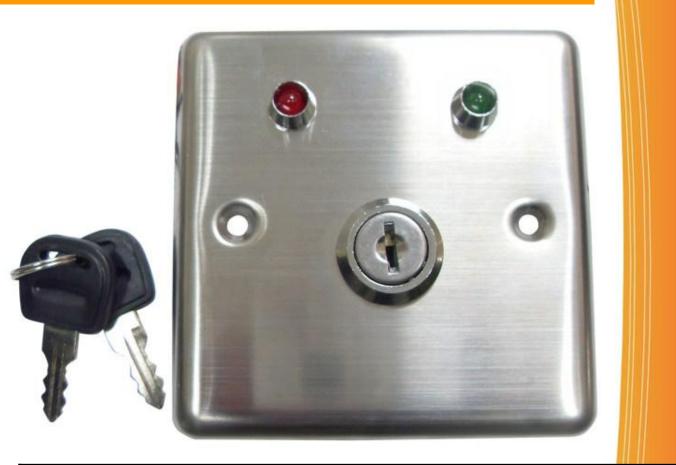

## LTX-TKSU-DPDT LTX-TKO-DPDT Door Release Key Switch

| Technical Specifications : |                                                                                |
|----------------------------|--------------------------------------------------------------------------------|
| Model:                     | LTX-TKSU-DPDT (With Build-in Tamper)<br>LTX-TKO-DPDT (Without Build-in Tamper) |
| Dimensions:                | 86L x 86W (mm)                                                                 |
| Current Rating:            | Max 5A / 250 V                                                                 |
| Function:                  | Flat Key for On / Off<br>LED light indication                                  |
| Operating Temp:            | -10~+55℃ (14-131F)                                                             |
| Suitable Humidity:         | 0~90% (Non-condensing)                                                         |
| Plate Material:            | Stainless steel                                                                |
| Weight:                    | 0.18kgs                                                                        |