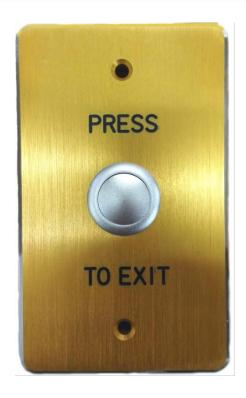

## **DR811 Door Release Button**

**DR811** 

| Technical Specifications : |                                           |  |
|----------------------------|-------------------------------------------|--|
| Dimensions:                | DR811 : 112H x 67W (mm)                   |  |
| Face Plate Colour:         | Gold                                      |  |
| Current Rating:            | 3A@36VDC Max                              |  |
| Suitable For:              | NO (Fail Secure) and NC (Fail Safe) locks |  |
| Operating Temp:            | -10~+55℃ (14-131F)                        |  |
| Suitable Humidity:         | 0~95% (Non-condensing)                    |  |
| Face Plate Material:       | Aluminium                                 |  |
| Button Material:           | Steel                                     |  |
| Weight:                    | DR811 : 0.11kg                            |  |