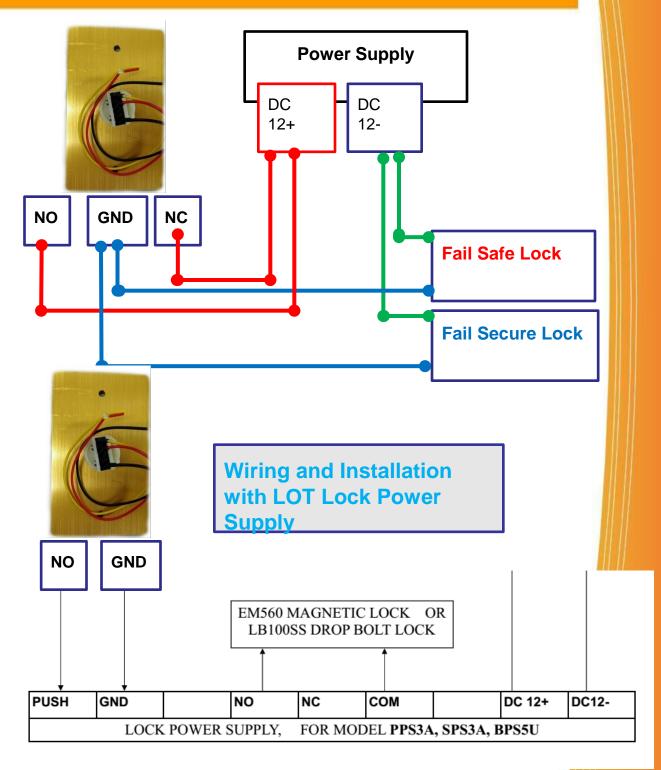

| DR811 : 112H x 67W (mm)                   |  |
| Face Plate Colour:         | Gold                                      |  |
| Current Rating:            | 3A@36VDC Max                              |  |
| Suitable For:              | NO (Fail Secure) and NC (Fail Safe) locks |  |
| Operating Temp:            | -10~+55℃ (14-131F)                        |  |
| Suitable Humidity:         | 0~95% (Non-condensing)                    |  |
| Face Plate Material:       | Aluminium                                 |  |
| Button Material:           | Steel                                     |  |
| Weight:                    | DR811 : 0.11kg                            |  |

O

Website: www.jackwell.com



Next Generation US Technology

Jackwell Group

## **Door Release Button Connection**