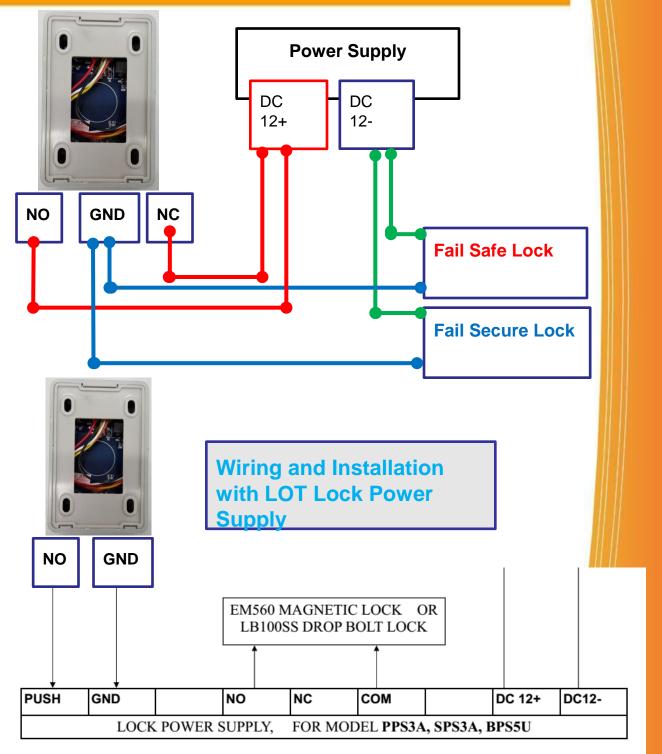

|     |
| Suitable Humidity:                              | 0~95% (Non-condensing)                                                          |     |
| Face Plate Material:                            | Plastic                                                                         | //  |
| Power Input:                                    | DC12V                                                                           |     |
| Weight:                                         | 0.09kg                                                                          | 0   |
| Website: www.jackwell.com www.locktronixusa.com |                                                                                 | LOT |



## **Door Release Button Connection**