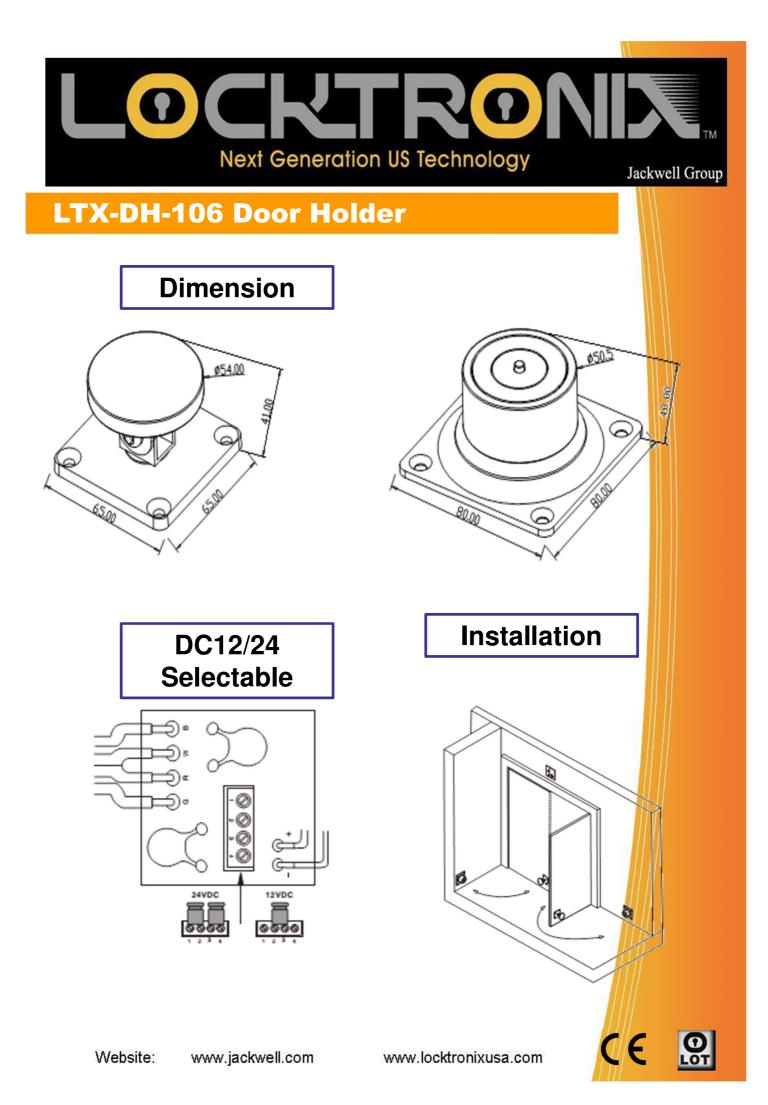

## **LTX-DH-106 Door Holder**

| Technical Specifications : |                                                   |      |  |
|----------------------------|---------------------------------------------------|------|--|
| Dimensions:                | 80L x 80W x 40H (mm)                              |      |  |
| Holding Force:             | 50kg                                              |      |  |
| Voltage:                   | 12/24VDC <u>+</u> 10%                             |      |  |
| Current Draw:              | 12V/140mA, 24V/70mA                               |      |  |
| Suitable For:              | Wooden Door, Fireproof Door                       |      |  |
| Operating Temp:            | 10~+55℃ (14-131F)                                 |      |  |
| Working Humidity:          | 0~90% (Non-condensing)                            |      |  |
| Material For Shell:        | Anodized Aluminium                                | $\ $ |  |
| Material For Magnetic:     | High Temperature Paint Environmental Protect Zinc |      |  |
| Material For Armature:     | Chromium                                          | $\ $ |  |
| Weight:                    | 0.8kgs                                            |      |  |