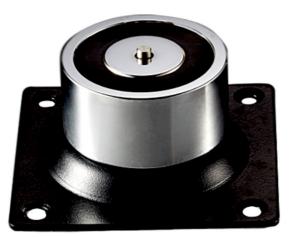

## **LTX-DH-106 Door Holder**

| Technical Specifications : |                                                   |      |  |
|----------------------------|---------------------------------------------------|------|--|
| Dimensions:                | 80L x 80W x 40H (mm)                              |      |  |
| Holding Force:             | 50kg                                              |      |  |
| Voltage:                   | 12/24VDC <u>+</u> 10%                             |      |  |
| Current Draw:              | 12V/140mA, 24V/70mA                               |      |  |
| Suitable For:              | Wooden Door, Fireproof Door                       |      |  |
| Operating Temp:            | 10~+55℃ (14-131F)                                 |      |  |
| Working Humidity:          | 0~90% (Non-condensing)                            |      |  |
| Material For Shell:        | Anodized Aluminium                                | $\ $ |  |
| Material For Magnetic:     | High Temperature Paint Environmental Protect Zinc |      |  |
| Material For Armature:     | Chromium                                          | $\ $ |  |
| Weight:                    | 0.8kgs                                            |      |  |