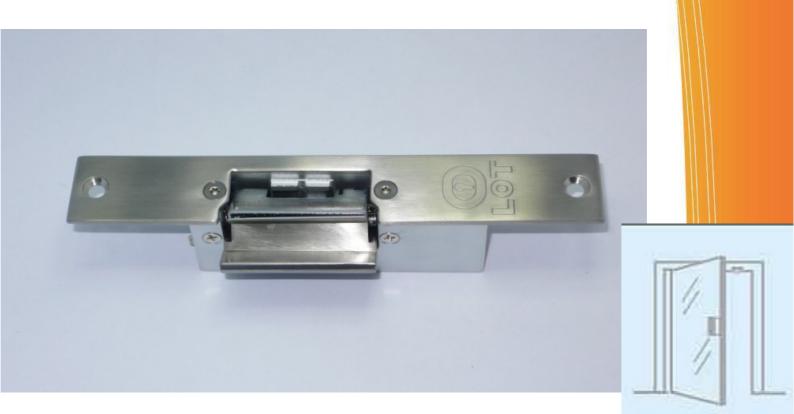

## **ES-130 Electric Strike**

| <b>Technical Specifica</b> | tions :                                                    |  |
|----------------------------|------------------------------------------------------------|--|
| Dimensions:                | 160L x 25W x 28H (mm)                                      |  |
| Holding Force:             | 500kgs                                                     |  |
| Voltage:                   | DC 12V                                                     |  |
| Current:                   | 200mA                                                      |  |
| Suitable For:              | 10 – 12mm Glass door                                       |  |
| Function:                  | Built-out MOV<br>NC only (Fail safe - Lock when energized) |  |
| Open Mode:                 | 90 Degees swinging door                                    |  |
| Operating Temp:            | -10~+25℃ (14-131F)                                         |  |
| Surface Temp:              | Within +20°C                                               |  |
| Face Plate Material:       | Painted steel                                              |  |
| Bolt Material:             | Stainless steel                                            |  |
| Weight:                    | 0.4kgs                                                     |  |