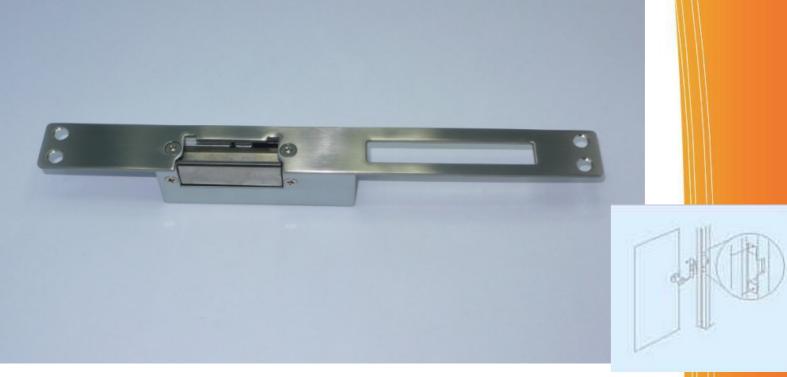

## ES-720NC/ 721NO Electric Strike

| Technical Specifications : |                                      |
|----------------------------|--------------------------------------|
| Fail Safe:                 | ES-720NC (Lock when energized)       |
| Fail Secure:               | ES-721NO (Unlock when energized)     |
| Dimensions:                | 250L x 25W x 28H (mm)                |
| Holding Force:             | 800kgs                               |
| Voltage:                   | DC 12V                               |
| Current:                   | 200mA (ES-720NC)<br>450mA (ES-721NO) |
| Suitable For:              | Wooden door, PVC door, Metal door    |
| Function:                  | Built-out MOV                        |
| Open Mode:                 | 90 Degees swinging door              |
| Operating Temp:            | -10~+25°C (14-131F)                  |
| Surface Temp:              | Within +20°C                         |
| Face Plate Material:       | Painted steel                        |
| Bolt Material:             | Stainless steel                      |
| Weight:                    | 0.4kgs                               |