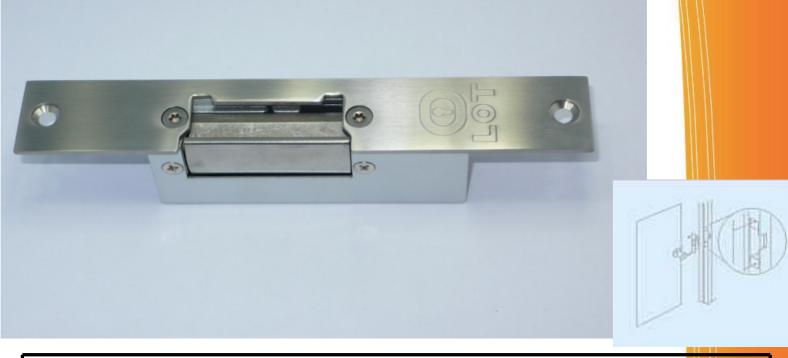

## ES-730NC/731NO Electric Strike

| Technical Specifications : |                                      |
|----------------------------|--------------------------------------|
| Fail Safe:                 | ES-730NC (Lock when energized)       |
| Fail Secure:               | ES-731NO (Unlock when energized)     |
| Dimensions:                | 160L x 25W x 28H (mm)                |
| Holding Force:             | 800kgs                               |
| Voltage:                   | DC 12V                               |
| Current:                   | 200mA (ES-730NC)<br>450mA (ES-731NO) |
| Suitable For:              | Wooden door, PVC door, Metal door    |
| Function:                  | Built-out MOV                        |
| Open Mode:                 | 90 Degees swinging door              |
| Operating Temp:            | -10~+25°C (14-131F)                  |
| Surface Temp:              | Within +20°C                         |
| Face Plate Material:       | Painted steel                        |
| Bolt Material:             | Stainless steel                      |
| Weight:                    | 0.3kgs                               |