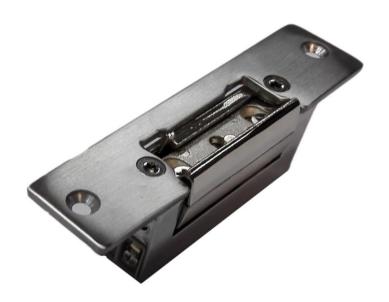

## **ES-134 Electric Strike**

| Technical Specifications : |                                                                 |    |
|----------------------------|-----------------------------------------------------------------|----|
| Dimensions:                | 110L x 25W x 32 (mm)                                            |    |
| Holding Force:             | 300kgs                                                          |    |
| Voltage:                   | DC 12V                                                          |    |
| Current:                   | 700mA                                                           |    |
| Suitable For:              | Narrow Wooden Door , Narrow Metal Door                          |    |
| Function:                  | Built-out MOV<br>NO only ( Fail secure – unlock when energized) |    |
| Open Mode:                 | 90 Degrees Swinging door                                        | 1  |
| Operating Temp:            | -10~+55°C (14-131F)                                             | 11 |
| Surface Temp:              | Within +20°C                                                    |    |
| Face Plate Material:       | Painted Steel                                                   |    |
| Bolt Material:             | Stainless Steel                                                 |    |
| Weight:                    | 0.28kg                                                          |    |