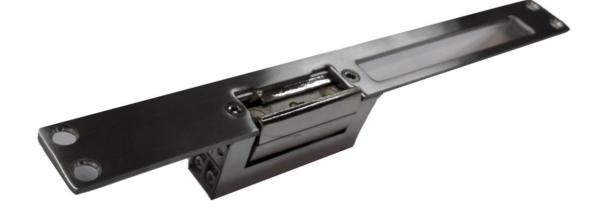

## **ES-135 Electric Strike**

| Technical Specifications : |                                                                 |    |
|----------------------------|-----------------------------------------------------------------|----|
| Dimensions:                | 250L x 25W x 32H (mm)                                           |    |
| Holding Force:             | 300kgs                                                          |    |
| Voltage:                   | DC 12V                                                          |    |
| Current:                   | 700mA                                                           |    |
| Suitable For:              | Narrow Wooden Door, Narrow Metal Door                           |    |
| Function:                  | Built-out MOV<br>NO only ( Fail secure – unlock when energized) |    |
| Open Mode:                 | 90 Degrees Swinging door                                        |    |
| Operating Temp:            | -10~+55℃(14-131F)                                               |    |
| Surface Temp:              | Within +20°C                                                    | // |
| Face Plate Material:       | Painted Steel                                                   |    |
| Bolt Material:             | Stainless Steel                                                 |    |
| Weight:                    | 0.35kg                                                          |    |