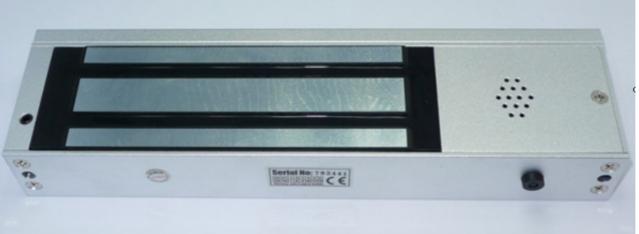

## **EM-5120B Electro Magnetic Lock**

| Technical Specifications : |                                                                   |  |
|----------------------------|-------------------------------------------------------------------|--|
| Dimensions:                | 266L x 67W x 39H (mm)                                             |  |
| Armature Plate:            | 185L x 60W x 13H (mm)                                             |  |
| Holding Force:             | 500kgs (1200Lbs)                                                  |  |
| Voltage:                   | 12/24VDC <u>+</u> 10%                                             |  |
| Current Draw:              | 12V/420mA, 24V/210mA                                              |  |
| Suitable For:              | Wooden Door, Glass Door, Metal Door, Fireproof Doo <mark>r</mark> |  |
| Door Status Sensor:        | (NO/ NC/ COM)                                                     |  |
| Function:                  | Build-In Buzzer                                                   |  |
| LED Indication:            | Green – Door Lock ; Red – Door Unlock                             |  |
| Surface Temp:              | ≤ <b>+20</b> °C                                                   |  |
| Operating Temp:            | 10∼+55°C (14-131F)                                                |  |
| Suitable Humidity:         | 0~90% (Non-condensing)                                            |  |
| Material For Shell:        | Anodized Aluminium                                                |  |
| Material For Magnetic:     | Zinc                                                              |  |
| Material For Armature:     | Zinc                                                              |  |
| Weight:                    | 4.5kgs                                                            |  |