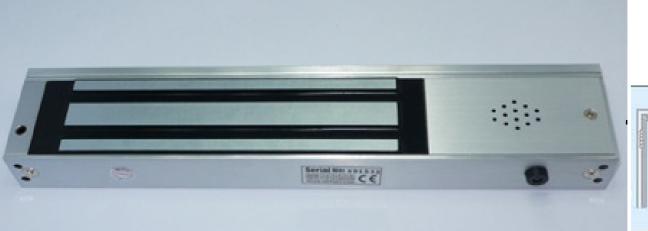

## **EM-580B Electro Magnetic Lock**

| Technical Specifications : |                                                                   |  |
|----------------------------|-------------------------------------------------------------------|--|
| Dimensions:                | 284L x 52W x 29H (mm)                                             |  |
| Armature Plate:            | 190L x 45W x 11H (mm)                                             |  |
| Holding Force:             | 350kgs (800Lbs)                                                   |  |
| Voltage:                   | 12/24VDC <u>+</u> 10%                                             |  |
| Current Draw:              | 12V/480mA, 24V/240mA                                              |  |
| Suitable For:              | Wooden Door, Glass Door, Metal Door, Fireproof Doo <mark>r</mark> |  |
| Door Status Sensor:        | (NO/ NC/ COM)                                                     |  |
| Function:                  | Build-In Buzzer                                                   |  |
| LED Indication:            | Green – Door Lock ; Red – Door Unlock                             |  |
| Surface Temp:              | ≤+20°C                                                            |  |
| Operating Temp:            | 10~+55°C (14-131F)                                                |  |
| Suitable Humidity:         | 0~90% (Non-condensing)                                            |  |
| Material For Shell:        | Anodized Aluminium                                                |  |
| Material For Magnetic:     | Zinc                                                              |  |
| Material For Armature:     | Zinc                                                              |  |
| Weight:                    | 2.5kgs                                                            |  |