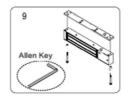

Place the rubber ring between armature plate and door leaf.

Use Allen key to remove the mounting plate from lock body.

Website:

www.jackwell.com

www.locktronixusa.com