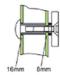

Drill holes based on the marked positions.

Make a combination based on the picture.

Drill a hole Inside: Diameter is 8mm Outside: Diameter is16mm

Drill a hole Inside: Diameter is 8mm Outside: Diameter is 12.7mm

Inside:Drill a hole diameter is 8mm folding the plastic straight pin

Strike the pin into the armature plate slightly (to avoid movement).

Make a combination based on the picture(add washer accordingly). The rubber ring must be added.