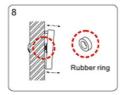

Inside:Drill a hole diameter is 8mm folding the plastic straight pin

Strike the pin into the armature plate slightly (to avoid movement).

Make a combination based on the picture(add washer accordingly). The rubber ring must be added.

Place the rubber ring between armature plate and door leaf.

Use Allen key to remove the mounting plate from lock body.

Website:

www.jackwell.com

www.locktronixusa.com