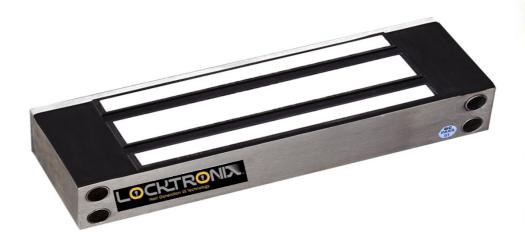

## **EM-5120C Water Proof**

| Technical Specifications : |                        |  |
|----------------------------|------------------------|--|
| Dimensions:                | 220Lx63Wx36H(mm)       |  |
| Armature Plate:            | 190Lx60Wx13H(mm)       |  |
| Holding Force:             | 500kg(1200Lbs)         |  |
| Voltage:                   | 12/24VDC <u>+</u> 10%  |  |
| Power Consumption:         | 12V/220mA, 24V/190mA   |  |
| Door Status Sensor:        | (NO/ NC/ COM)          |  |
| Surface Temp:              | ≤+20°C                 |  |
| Operating Temp:            | 10~+55℃ (14-131F)      |  |
| Suitable Humidity:         | 0~90% (Non-condensing) |  |
| Material For Shell:        | Anodized Aluminium     |  |
| Material For Magnetic:     | Zinc                   |  |
| Weight:                    | 4.5 kgs                |  |