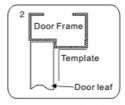

## **EM-5120C Water Proof**

Close the door first, then place the upper side of template on door frame, while adjust the left side next to the door leaf.

Mark screw positions of armature plate and magnetic lock on door leaf and door frame respectively.