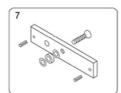

Drill holes based on the marked positions.

Make a combination based on the picture.

Drill a hole Inside: Diameter is 8mm Outside: Diameter is16mm

Drill a hole Inside: Diameter is 8mm Outside: Diameter is 12.7mm

Inside:Drill a hole diameter is 8mm folding the plastic straight pin

Strike the pin into the armature plate slightly (to avoid movement).

Make a combination based on the picture(add washer accordingly). The rubber ring must be added.