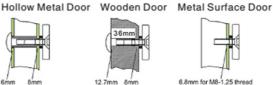

Drill holes based on the marked positions.

Make a combination based on the picture.

Drill a hole Inside: Diameter is 8mm Outside: Diameter is16mm

Drill a hole Inside: Diameter is 8mm Outside: Diameter is 12.7mm

Inside:Drill a hole diameter is 8mm folding the plastic straight pin

Strike the pin into the armature plate slightly (to avoid movement).

Make a combination based on the picture(add washer accordingly). The rubber ring must be added.