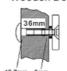

Drill holes based on the marked positions.

Make a combination based on the picture.

Drill a hole Inside: Diameter is 8mm Outside: Diameter is16mm

Drill a hole Inside: Diameter is 8mm Outside: Diameter is 12.7mm