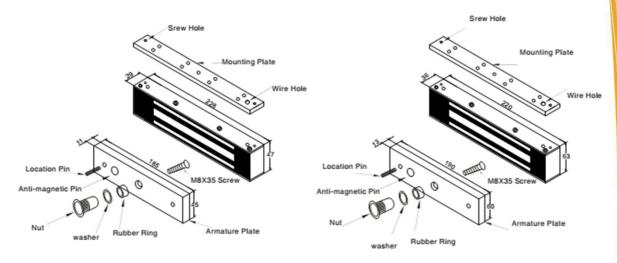

Drill holes based on the marked positions.

Make a combination based on the picture.

Drill a hole Inside: Diameter is 8mm Outside: Diameter is16mm

Drill a hole Inside: Diameter is 8mm Outside: Diameter is 12.7mm

Inside:Drill a hole diameter is 8mm folding the plastic straight pin

Strike the pin into the armature plate slightly (to avoid movement).

Make a combination based on the picture(add washer accordingly). The rubber ring must be added.

Place the rubber ring between armature plate and door leaf.

Use Allen key to remove the mounting plate from lock body.

Website:

www.jackwell.com

www.locktronixusa.com