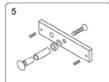

Drill holes based on the marked positions.

Make a combination based on the picture.

Drill a hole Inside: Diameter is 8mm Outside: Diameter is16mm

Drill a hole Inside: Diameter is 8mm Outside: Diameter is 12.7mm

Inside:Drill a hole diameter is 8mm folding the plastic straight pin

Strike the pin into the armature plate slightly (to avoid movement).

Make a combination based on the picture(add washer accordingly). The rubber ring must be added.