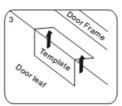

## **EM-5120C Water Proof**

Close the door first, then place the upper side of template on door frame, while adjust the left side next to the door leaf.

Mark screw positions of armature plate and magnetic lock on door leaf and door frame respectively.