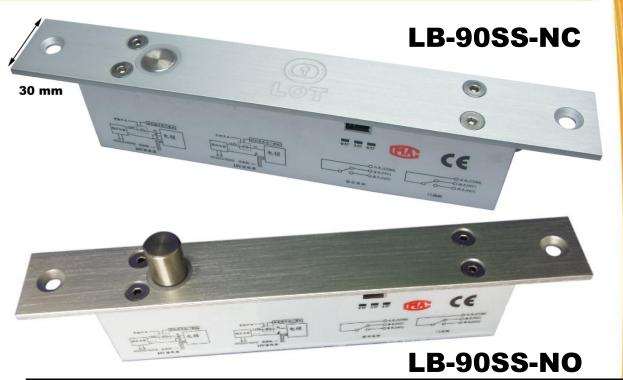

## LB-90SS-NC / LB-90SS-NO Electric Dropbolt

| Technical Specifications : |                                          |
|----------------------------|------------------------------------------|
| Fail Safe:                 | Locked when energized (LB-90SS-NC)       |
| Fail Secure:               | Unlocked when energized (LB-90SS-NO)     |
| Dimensions:                | 200L x 30W x 40H (mm)                    |
| Bolt:                      | 12.5 mm DIA, Stainless steel 15 mm throw |
| Voltage:                   | DC 12V                                   |
| Current:                   | Start Up : 950mA ; Stand By : 120mA      |
| Suitable For:              | Wooden door, Glass door, Metal door      |
| Solid Bolt:                | Polishing housing, 800Kg Holding force   |
| Function:                  | With Door signal output (NO/NC/COM)      |
| Induction Distance:        | 8 mm                                     |
| Operating Temp:            | -10~+55℃ (14-131F)                       |
| Suitable Humidity:         | 0~90% (Non-condensing)                   |
| Face Plate Material:       | Aluminium                                |
| Weight:                    | 0.7kgs                                   |