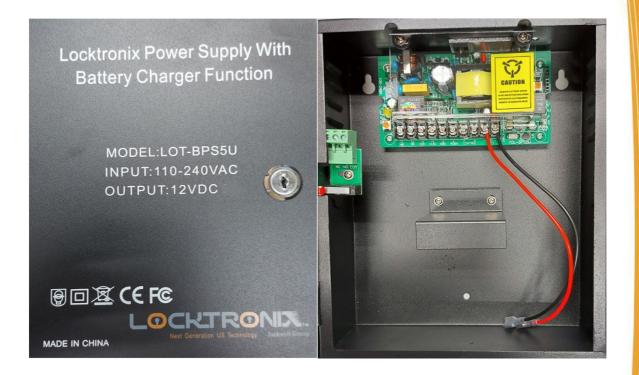

## Model : BPS5U Power Supply with Battery Charger

| Technical Specifications : |                                                                  |
|----------------------------|------------------------------------------------------------------|
| Description:               | BPS5U Power supply with battery charger                          |
| Feature:                   | Switching power supply mode                                      |
|                            | Built in battery charger function (Max. charging DC 12V-9AH 1pc) |
|                            | Can Install 1 x 7AH Battery (Battery Excluded)                   |
|                            | Short circuit fuse protection, Tamper Switch with NO NC Output   |
|                            | 0-10 sec relay open time; NO NC connection                       |
| Dimensions:                | 230 (L) x 179 (W) x 89 (H) mm                                    |
| Input voltage:             | AC 110-240V                                                      |
| Output voltage:            | DC 12V                                                           |
| Output current:            | Lock Output-3A DC12V-1.5A Battery Charging 0.5A Total 5A         |
| Weight:                    | 1.45 kg                                                          |