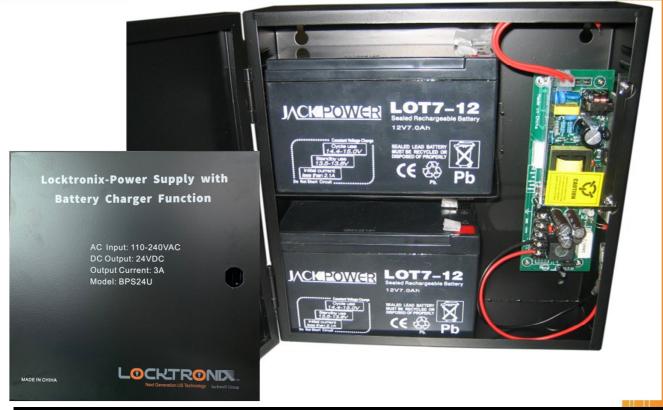

Model: BPS24U

## **Power Supply**

| Technical Specifications : |                                                                                                                                                                       |
|----------------------------|-----------------------------------------------------------------------------------------------------------------------------------------------------------------------|
| Description:               | BPS24U Power supply with battery charger                                                                                                                              |
| Feature:                   | Switching power supply mode                                                                                                                                           |
|                            | Built in battery charger function (Can install 2 x 7AH Battery) (Battery Excluded)                                                                                    |
|                            | Short circuit fuse to protect the system from short circuit of both the positive & negative poles of 24 VDC                                                           |
|                            | Reliable, robust, low hear dissipation & noiseless compared with linear power supply, output voltage with regulator With DC12V NO NC COM with Timer for Electric Lock |
| Dimensions:                | 250 (L) x 250 (W) x 88 (H) mm                                                                                                                                         |
| Input voltage:             | 110-240 VAC                                                                                                                                                           |
| Output voltage:            | DC 12V & DC24V                                                                                                                                                        |
| Output current:            | 3 Amp                                                                                                                                                                 |
| Weight:                    | 1.45 kg (Not included battery)                                                                                                                                        |